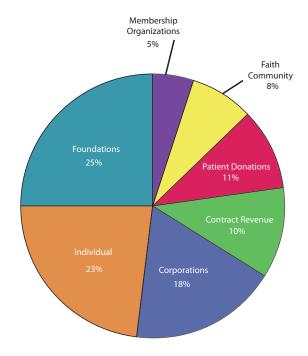

<sup>\*</sup>In-Kind contributions include donated labor, medications, supplies and medical services

FY2013 Sources of Cash Support and Revenue