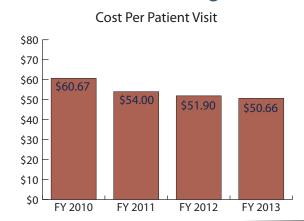

# As our services increase, our costs continue to go down!

At CrossOver, we work hard to be good stewards of our supporters' donations. These efforts were recognized this year by two national organizations. For the third year in a row, CrossOver was named a four star charity by Charity Navigator, and we were awarded the Better Business Bureau's Charity Seal for accredited organizations.