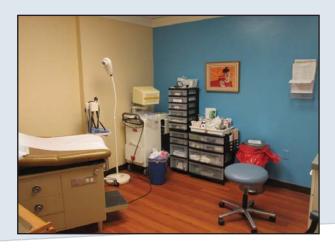

# Upgrades and Improvements

As the need for our services grows, clinic space becomes more of an issue. This year we were able to alleviate some our capacity issues with an expansion of the Western Henrico Clinic and upgrades at the Downtown Clinic. Funding from the Annabella R. Jenkins Foundation and Metropolitan Health Foundation as well as many private donations made it all possible.

The Western Henrico Clinic has doubled in size to include an expanded waiting room (pictured above right), a provider room for doctors to work and collaborate (pictured above left), two designated counseling rooms, financial screening offices, a new medication room and check-out desk and two additional exam rooms. A multipurpose room with a full kitchen was also added so that we can teach patients with chronic conditions how to prepare healthy meals.

The entire downtown clinic received much needed new paint and flooring. The waiting and exam rooms were upgraded (below left) and two additional counseling rooms were added. At both clinics, brand new medication racks were installed to more efficiently manage our patients' medication needs (bottom right).