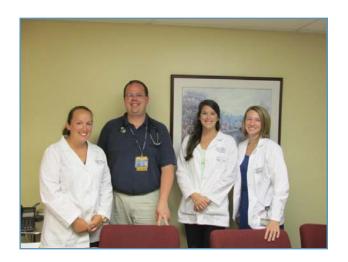

CrossOver is extremelty grateful to the Medarva Foundation Fund for their continued support of the vision program.

Harvey Neale, a weekly volunteer at the Western Henrico Clinic, had a problem--the computers at the front desk were unreliable, thus slowing down the check-in and check-out process. Inevitably a backup of patients led to a backup in the clinic. As a retired Altria employee, he knew that his former company has a skills based volunteer program that connects its employees with opportunities to volunteer in the community. CrossOver was soon 'adopted' by Altria's Emerging Leaders Group (pictured above with CrossOver staff) of Altria's Information Services department.