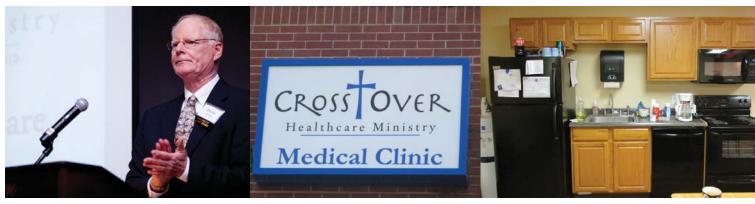

# Upgrades and Improvements

As the need for our services grows, clinic space becomes more of an issue. This year we were able to alleviate some our capacity issues with an expansion of the Western Henrico Clinic and upgrades at the Downtown Clinic. Funding from the Annabella R. Jenkins Foundation and Metropolitan Health Foundation as well as many private donations made it all possible.

The Western Henrico Clinic has doubled in size to include an expanded waiting room (pictured above right), a provider room for doctors to work and collaborate (pictured above left), two designated counseling rooms, financial screening offices, a new medication room and check-out desk and two additional exam rooms. A multipurpose room with a full kitchen was also added so that we can teach patients with chronic conditions how to prepare healthy meals.