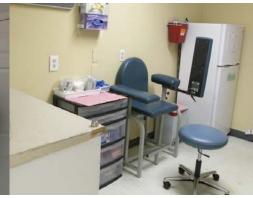

Our Downtown and Western Henrico clinics were both remodeled and expanded during the past year. We were able to add three exam rooms and three consultation rooms at the two clinics. After prayerful consideration we decided to close the CrossOver Sherborne Clinic and focus our patient services at our two full service clinics. The Downtown and Western Henrico clinics will be able to provide a full service patient home for all of our patients including referrals. Each clinic will provide, primary and specialty medical care, dental, eye and behavioral services.

The entire downtown clinic received much needed new paint and flooring. The waiting and exam rooms were upgraded (below left) and two additional counseling rooms were added. At both clinics, brand new medication racks were installed to more efficiently manage our patients' medication needs (bottom right).