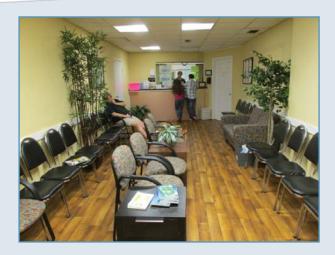

The Western Henrico Clinic has doubled in size to include an expanded waiting room (pictured above right), a provider room for doctors to work and collaborate (pictured above left), two designated counseling rooms, financial screening offices, a new medication room and check-out desk and two additional exam rooms. A multipurpose room with a full kitchen was also added so that we can teach patients with chronic conditions how to prepare healthy meals.