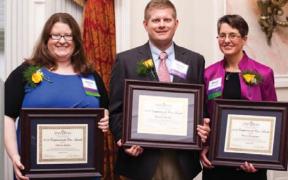

# **Special Events**

(From left to right) Dr. James Darden, Dr. Sheryl Finucane, Dr. Ralph MacMillan, Allison Bailey, Bryan Gilreath and Tom Byrd

# The 2012 Compassionate Care Awards

This year's Compassionate Care Awards were a rousing success. The dinner was hosted by Dr. and Mrs. Robert Cox, Dr. and Mrs. Daniel Jannuzzi and Dr. and Mrs. Cullen Rivers. Once again, the ballroom at The Jefferson was full as we paid tribute to six of our dedicated volunteers:

- Retired general surgeon Dr. James Darden has volunteered weekly for the past ten years at the Downtown Clinic. For many of these years, he was the only physician to provide surgical services at CrossOver.
- Dr. Ralph MacMillan, a retired primary care physician, has the distinction of being the only volunteer to treat patients at all three clinic locations.
- The CrossOver Physical Therapy group, comprised of employees from VCU & Sheltering Arms, has been working with our patients for ten years. Allison Bailey, Dr. Sheryl Finucane, Bryan Gilbreath, and Dr. Dianne Jewell recognize the impact that injuries or disabilities have on low-income individuals and strive to help them regain a better quality of life.
- Former Anthem President, Tom Byrd, served as CrossOver Board President for three years, in addition to serving in a myriad of other ways, from chairing the 2008 Compassionate Care Awards dinner to changing light bulbs in the clinic.