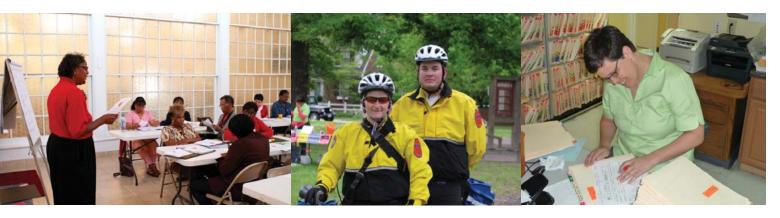

CrossOver is extremelty grateful to the Medarva Foundation Fund for their continued support of the vision program.

Harvey Neale, a weekly volunteer at the Western Henrico Clinic, had a problem--the computers at the front desk were unreliable, thus slowing down the check-in and check-out process. Inevitably a backup of patients led to a backup in the clinic. As a retired Altria employee, he knew that his former company has a skills based volunteer program that connects its employees with opportunities to volunteer in the community. CrossOver was soon 'adopted' by Altria's Emerging Leaders Group (pictured above with CrossOver staff) of Altria's Information Services department.

After evaluating our hardware and systems, Altria donated 30 computers and funds for software so the clinics can run more efficiently. In addition to configuring the computers, the Emerging leaders are compiling training manuals, holding on-site learning sessions and developing a troubleshooting blog for CrossOver employees.