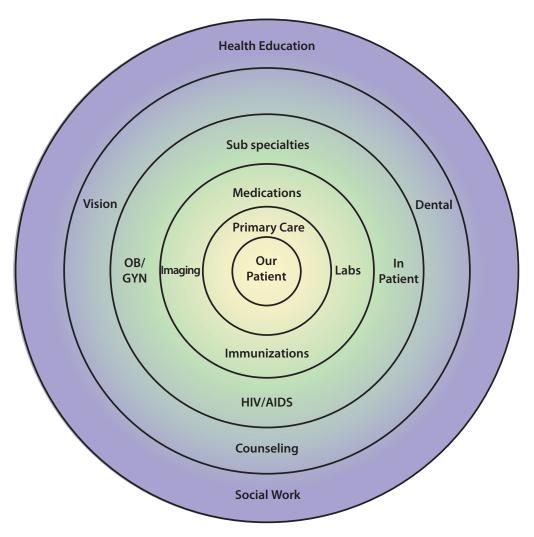

Matthew 5:14-16

Providing a full spectrum of care to people in need.

At CrossOver, the patient is our central focus. We start with their primary care and expand outward to specialty care all the way to health education and social work case management. We strive every day to add innovative resources to increase the depth and breadth of care we provide.