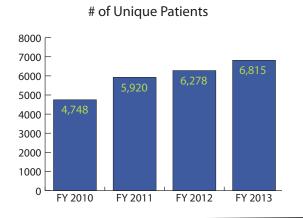

# Inspiration & Innovation

2012-2013 Annual Report

Dear Friends of CrossOver Healthcare Ministry,

It has been an exciting year!

Thank you for your support of CrossOver Healthcare Ministry during the past year. We continued to improve our service to the poor while serving a record number of patients. During the year, the clinic had 45,589 patient visits and served 6,815 patients. These results came from the work of many hands.