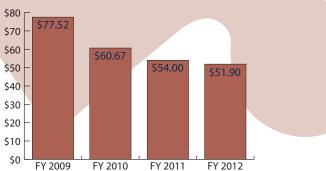

sits** for the first time.
- CrossOver referred 726 women for mammograms.
- Our pharmacy provided 36,183 prescriptions with a value of more than \$7 million to CrossOver patients as well as patients from the other Richmond area free clinics.
- Under the direction of Dr. Sallie Mayer, PharmD students from VCU School of Pharmacy provided instensive case management to our diabetic patients.
- 148 babies were born through our OB program.
- Our eye clinic saw **1,550 patients**, 100 of whom are patients at other area free clinics.
- Our dental clinic provided **3,548 patient visits** including cleanings, extractions and root canals.
- Our Lay Health Promoter program graduated 117 LHPs and provided 10,083 health education visits.

## As our services increase, our costs continue to go down!











# Anne Burch

## Office Assistant

## Western Henrico Clinic

Statement of Activities

For the Year Ended June 30, 2012

| Cash Support and Revenue                          | \$2,321,494  |
|---------------------------------------------------|--------------|
| In Kind Contributions*                            | \$11,449,143 |
| Total Support and Revenue                         | \$13,770,637 |
| Program/Client Service Expenses                   | \$13,176,894 |
| Management and General Expenses                   | \$253,063    |
| Fundraising Expenses                              | \$321,495    |
| Total Expenses                                    | \$13,751,452 |
| Support Service Expenses as a % of Total Expenses | 4.2%         |
| Net Assets at Beginning of Year