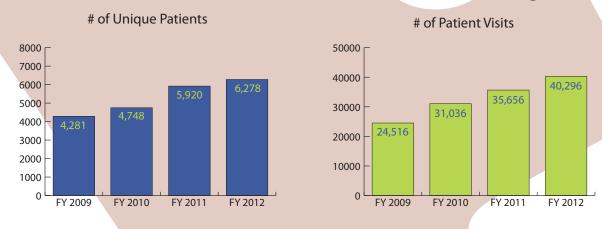

Dear Friends of CrossOver Healthcare Ministry,

This past year was a tremendous success thanks to many faithful supporters. We continued to improve the care that we offered to those in need while serving a record number of patients. During the year, the clinic had 40,390 patient visits and served 6,344 patients. We had a tremendous effort from our board, staff and volunteers.

1 Peter 4:10 (NIV)

Here are just a few of our major accomplishments for the year:

- CrossOver surpassed **40,000 patient visits** for the first time.
- CrossOver referred 726 women for mammograms.
- Our pharmacy provided 36,183 prescriptions with a value of more than \$7 million to CrossOver patients as well as patients from the other Richmond area free clinics.
- Under the direction of Dr. Sallie Mayer, PharmD students from VCU School of Pharmacy provided instensive case management to our diabetic patients.
- 148 babies were born through our OB program.
- Our eye clinic saw **1,550 patients**, 100 of whom are patients at other area free clinics.
- Our dental clinic provided **3,548 patient visits** including cleanings, extractions and root canals.
- Our Lay Health Promoter program graduated 117 LHPs and provided 10,083 health education visits.