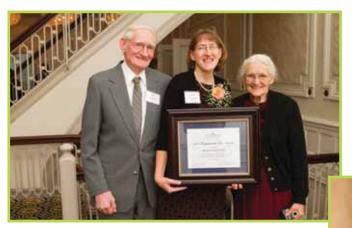

# 2011 Compassionate Care Awards

The 2011 Compassionate Care Awards celebration was a night to remember! Hundreds of CrossOver supporters, volunteers and staff packed the lovely Jefferson Hotel on October 20, 2011 to honor the service of two devoted CrossOver volunteers: Robert Cox, DDS, and Donald Seitz, MD, and staff health educator Marilyn Metzler, RN.

Videos from the honorees and two CrossOver patients were the highlights of the evening. They all spoke to the good work CrossOver is doing in God's name.

Marilyn Metzler, pictured left with her parents John and Alta, is CrossOver's Health Education Director and oversees our Lay Health Promoter program.

Dr. Robert Cox, pictured right with his wife Kathie, practices dentistry at CrossOver every Thursday morning. Serving for almost 17 years, he volunteers more than 120 hours annually.

Dr. Donald Seitz, pictured left with family members including his wife and fellow volunteer Pat (far right), is a retired orthopedic surgeon. He has volunteered every Monday afternoon since 2005, and he and Pat organize a Saturday Mission Clinic from St. Bridget Catholic Church every month.