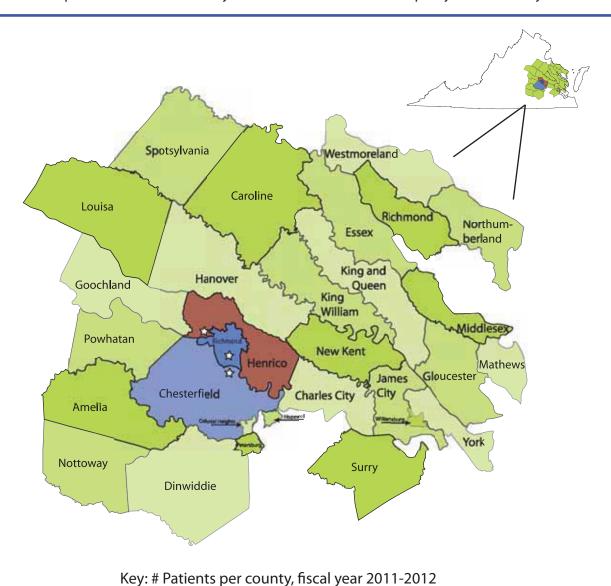

## CrossOver Coverage Area

The majority of CrossOver patients live in the Richmond Metro Area but, we also see patients from as far away as the Northern Neck and Spotsylvania County.

> 2,000