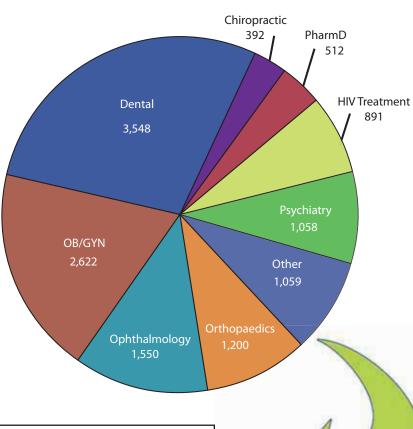

1 Peter 4:10 (NIV)

Here are just a few of our major accomplishments for the year:

- CrossOver surpassed **40,000 patient visits** for the first time.
- CrossOver referred 726 women for mammograms.
- Our pharmacy provided 36,183 prescriptions with a value of more than \$7 million to CrossOver patients as well as patients from the other Richmond area free clinics.
- Under the direction of Dr. Sallie Mayer, PharmD students from VCU School of Pharmacy provided instensive case management to our diabetic patients.
- 148 babies were born through our OB program.
- Our eye clinic saw **1,550 patients**, 100 of whom are patients at other area free clinics.
- Our dental clinic provided **3,548 patient visits** including cleanings, extractions and root canals.
- Our Lay Health Promoter program graduated 117 LHPs and provided 10,083 health education visits.

## As our services increase, our costs continue to go down!