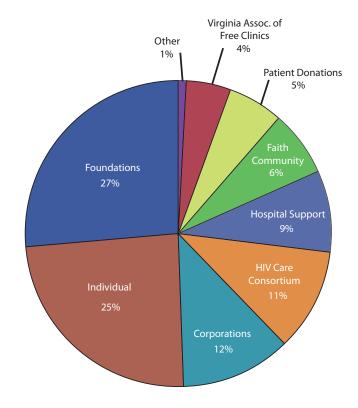

<sup>\*</sup>In Kind contributions include donated labor, medications, supplies and medical services

FY2012 Sources of Cash Support and Revenue

"I occasionally help admit patients when they come for appointments. One such patient whom I had met at the clinic recognized me at Kroger one day, gave me a hug, introduced me to her son, and told me how grateful she was for the help that she had received at CrossOver."