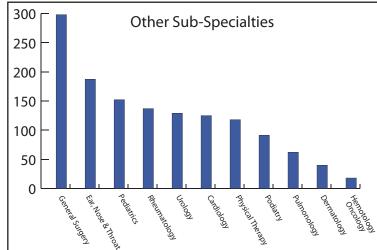

# Renee Hammel, NP

Nurse Practitioner
Downtown Clinic

**CrossOver Specialty Care** 

Did you know?

CrossOver provides services in

20 sub-specialties

Making up more than

12,500 of our patient visits