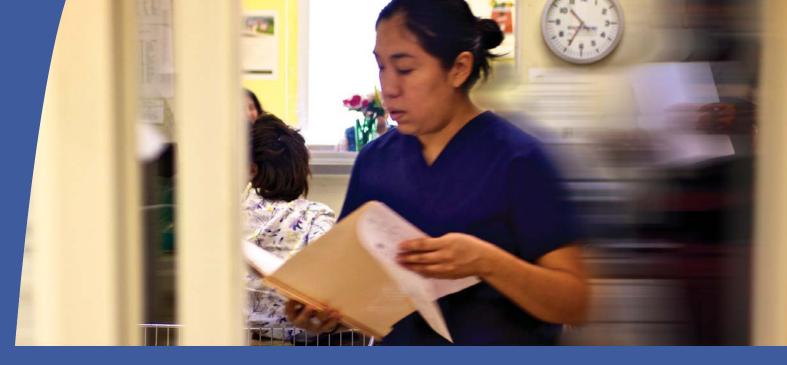

# 8:00 a.m. | The clinics come alive as volunteers and staff arrive for the day and patients begin to line up outside.