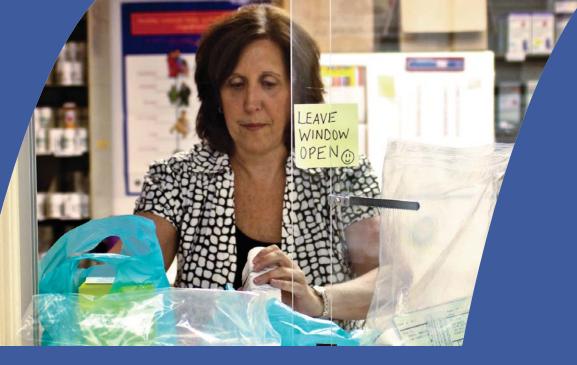

## 3:15 p.m. | Downtown |

A courier from Bon Secours Health System arrives to deliver medications from CrossOver's community pharmacy to other free clinics. As the only free clinic in the Richmond area with a licensed pharmacy on site, CrossOver is able to provide free medications to our own patients as well as those served by the Fan Free Clinic, the Richmond Center for High Blood Pressure, the Love of Jesus Health Center, the Free Clinic of Powhatan and Goochland Free Clinic and Family Services.