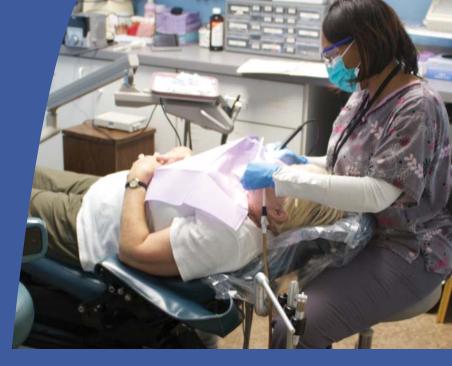

#### 12:00 p.m. | Western Henrico |

CrossOver's depth of care is unique for a free clinic environment. CrossOver offers a variety of specialized care such as cardiology, ear nose and throat services, and physical therapy. Ben, who injured himself on the job, comes in twice a week for therapy to rehabilitate his back. He will soon be able to return to work.