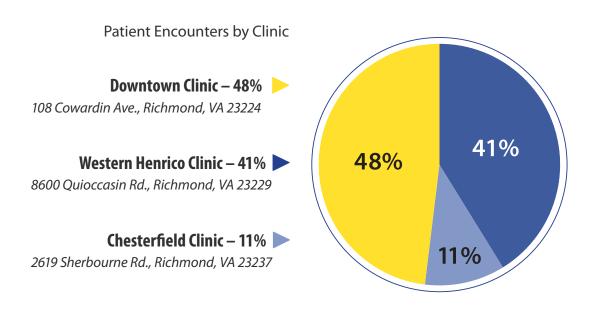

# Fiscal Year 2011 Patient Statistics

Through in-clinic programs and referrals to other facilities, CrossOver provides a full range of services.

**Patient Statistics** 

#### 5,920 **Unique Patients Served** 35.656 Patient Encounters 988 Mammogram Appointments 1,027 **Other Imaging Appointments** 775 Access Now Referrals **Babies Born** 152 31,764 **Prescriptions Provided** 2,988 **Dental Visits** 1,286 **Eye Care Visits** 26,938 **Medical Visits** 1,591 Mental Health Visits 1,015 **HIV Visits** 1,838 **OB** Visits