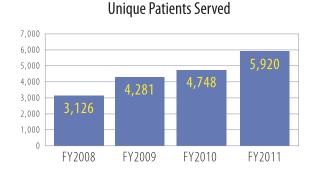

# Fiscal Year 2011 Patient Statistics

Through in-clinic programs and referrals to other facilities, CrossOver provides a full range of services.

**Patient Statistics** 

#### 5,920 **Unique Patients Served** 35.656 Patient Encounters 988 Mammogram Appointments 1,027 **Other Imaging Appointments** 775 Access Now Referrals **Babies Born** 152 31,764 **Prescriptions Provided** 2,988 **Dental Visits** 1,286 **Eye Care Visits** 26,938 **Medical Visits** 1,591 Mental Health Visits 1,015 **HIV Visits** 1,838 **OB** Visits