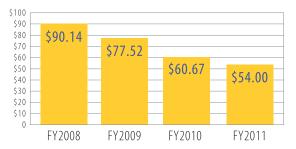

We are blessed by hundreds of devoted volunteers to supplement our small but committed staff. As a result, patient visits have doubled over the past four years, while our cost per visit has been reduced by more than 40%. CrossOver provided more than 35,000 patient visits this past year, serving more than 140 patients per day at our three clinics. Our Community Pharmacy continues to expand the range of medications available to our patients. In the past year, the number of free prescriptions dispensed increased by 9.5% to 31,764 prescriptions valued at over \$5 million.

# Services Up, Costs Down.

CrossOver continues to make a major impact on the Richmond community. While the amount of care provided, measured in clinical visits, has more than doubled in the past four years, the cost per patient visit has been reduced by 40%. This has been accomplished by leveraging volunteer time and in-kind donations.

#### Cost per Patient Visit