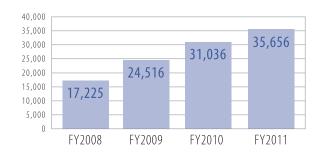

We are blessed by hundreds of devoted volunteers to supplement our small but committed staff. As a result, patient visits have doubled over the past four years, while our cost per visit has been reduced by more than 40%. CrossOver provided more than 35,000 patient visits this past year, serving more than 140 patients per day at our three clinics. Our Community Pharmacy continues to expand the range of medications available to our patients. In the past year, the number of free prescriptions dispensed increased by 9.5% to 31,764 prescriptions valued at over \$5 million.

# Services Up, Costs Down.

CrossOver continues to make a major impact on the Richmond community. While the amount of care provided, measured in clinical visits, has more than doubled in the past four years, the cost per patient visit has been reduced by 40%. This has been accomplished by leveraging volunteer time and in-kind donations.

**Clinical Visits** 